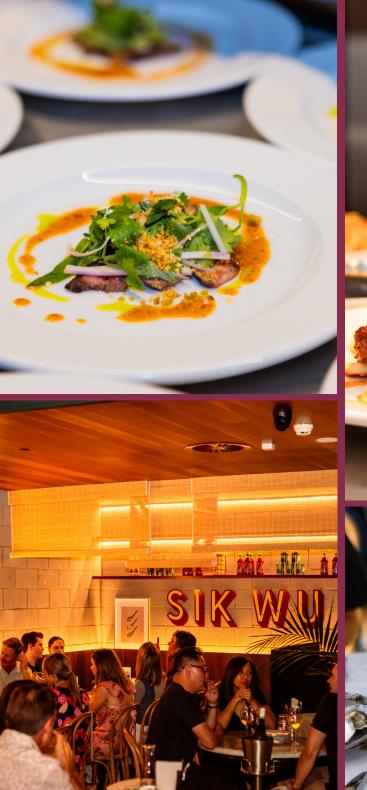

# LENA'S PREMIUM CHEF SET MENU

\$110 PER PERSON

#### **ENTREE**

Kingfish Crudo **GF**Roasted Rice Beef Tartare **GF**Seared Scallop **GF**Crispy Lamb Dumplings
Grilled Corn Ribs **GF, VG** 

### MAIN

Smoked Red Duck Curry **GF**Charred Lamb Cutlets **GF**Massaman Beef Cheek **GF**Wok Fried Asian Broccoli **GF, VG**Pineapple Fried Rice **GF, VGO** 

### **DESSERT**

Thai Milk Tea Parfait